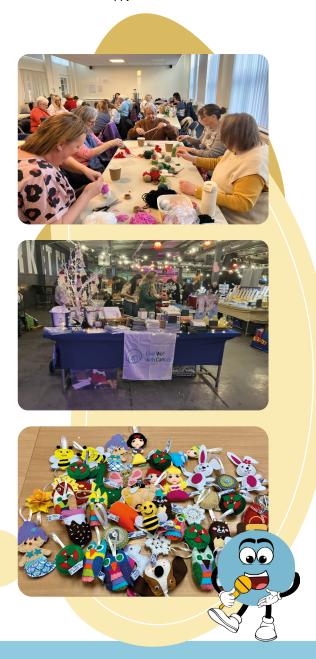

#### Live Well Last Christmas

Christmas has been a huge part of our charity since we founded in November 2019.

One of our first projects was our Christmas Bauble Appeal, where our wonderful volunteers make baubles for patients receiving treatment over Christmas.

Now in their sixth year, our Michael Bauble crafting events are more popular than ever, with hundreds of talented crafters making baubles with love.

Another annual event that continues to grow is our Christmas Fayre at Linskill Centre. It was so nice to host such a brilliant event, and we were happy to hold a stall in the Salt Market.

Our Christmas Coffee Morning is now held in our home on Nile Street, and we were so happy to see you all before we signed off for Christmas.

Thank you to everyone who supported our charity this festive season. Whether you bought our christmas cards and calendar or entered our raffle and tombola, we are incredibly grateful to each of you for helping to make our work possible.