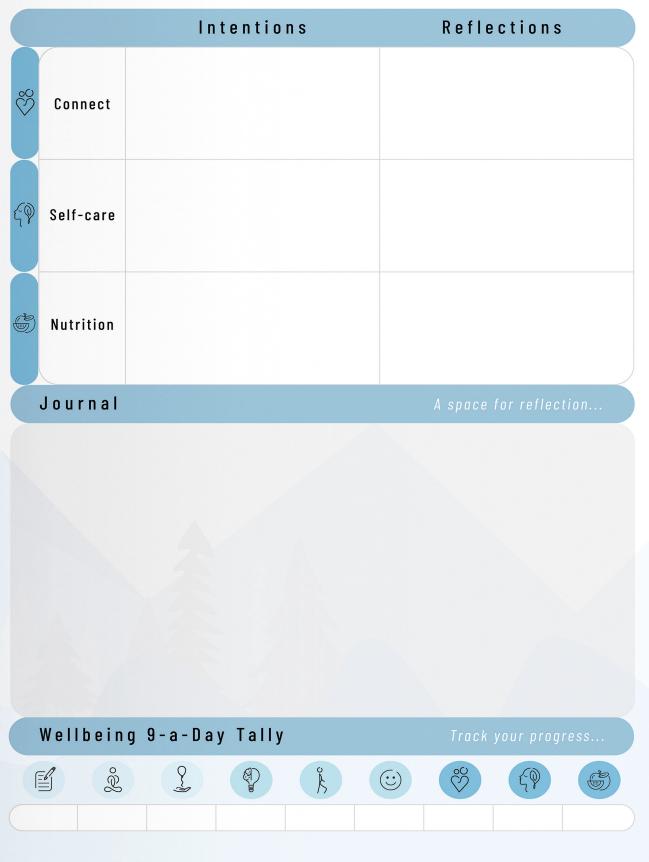

Try it out

| "The secret to getting ahead is getting started."                                                                                                                                                                                                                                                                                                                                                                                                                                                                                                                                                                                                                                                                                                                                                                                                                                                                                                                                                                                                                                                                                                                                                                                                                                                                                                                                                                                                                                                                                                                                                                                                                                                                                                                                                                                                                                                                                                                                                                                                                                                                              |         |            | Date:          | I I      |
|--------------------------------------------------------------------------------------------------------------------------------------------------------------------------------------------------------------------------------------------------------------------------------------------------------------------------------------------------------------------------------------------------------------------------------------------------------------------------------------------------------------------------------------------------------------------------------------------------------------------------------------------------------------------------------------------------------------------------------------------------------------------------------------------------------------------------------------------------------------------------------------------------------------------------------------------------------------------------------------------------------------------------------------------------------------------------------------------------------------------------------------------------------------------------------------------------------------------------------------------------------------------------------------------------------------------------------------------------------------------------------------------------------------------------------------------------------------------------------------------------------------------------------------------------------------------------------------------------------------------------------------------------------------------------------------------------------------------------------------------------------------------------------------------------------------------------------------------------------------------------------------------------------------------------------------------------------------------------------------------------------------------------------------------------------------------------------------------------------------------------------|---------|------------|----------------|----------|
| Set Intentions                                                                                                                                                                                                                                                                                                                                                                                                                                                                                                                                                                                                                                                                                                                                                                                                                                                                                                                                                                                                                                                                                                                                                                                                                                                                                                                                                                                                                                                                                                                                                                                                                                                                                                                                                                                                                                                                                                                                                                                                                                                                                                                 |         |            | Today I get to |          |
|                                                                                                                                                                                                                                                                                                                                                                                                                                                                                                                                                                                                                                                                                                                                                                                                                                                                                                                                                                                                                                                                                                                                                                                                                                                                                                                                                                                                                                                                                                                                                                                                                                                                                                                                                                                                                                                                                                                                                                                                                                                                                                                                |         |            |                |          |
|                                                                                                                                                                                                                                                                                                                                                                                                                                                                                                                                                                                                                                                                                                                                                                                                                                                                                                                                                                                                                                                                                                                                                                                                                                                                                                                                                                                                                                                                                                                                                                                                                                                                                                                                                                                                                                                                                                                                                                                                                                                                                                                                |         |            |                |          |
|                                                                                                                                                                                                                                                                                                                                                                                                                                                                                                                                                                                                                                                                                                                                                                                                                                                                                                                                                                                                                                                                                                                                                                                                                                                                                                                                                                                                                                                                                                                                                                                                                                                                                                                                                                                                                                                                                                                                                                                                                                                                                                                                |         |            |                |          |
|                                                                                                                                                                                                                                                                                                                                                                                                                                                                                                                                                                                                                                                                                                                                                                                                                                                                                                                                                                                                                                                                                                                                                                                                                                                                                                                                                                                                                                                                                                                                                                                                                                                                                                                                                                                                                                                                                                                                                                                                                                                                                                                                |         |            |                |          |
|                                                                                                                                                                                                                                                                                                                                                                                                                                                                                                                                                                                                                                                                                                                                                                                                                                                                                                                                                                                                                                                                                                                                                                                                                                                                                                                                                                                                                                                                                                                                                                                                                                                                                                                                                                                                                                                                                                                                                                                                                                                                                                                                |         | Intentions | R e f          | lections |
| 0                                                                                                                                                                                                                                                                                                                                                                                                                                                                                                                                                                                                                                                                                                                                                                                                                                                                                                                                                                                                                                                                                                                                                                                                                                                                                                                                                                                                                                                                                                                                                                                                                                                                                                                                                                                                                                                                                                                                                                                                                                                                                                                              | Be      |            |                |          |
| ංදි                                                                                                                                                                                                                                                                                                                                                                                                                                                                                                                                                                                                                                                                                                                                                                                                                                                                                                                                                                                                                                                                                                                                                                                                                                                                                                                                                                                                                                                                                                                                                                                                                                                                                                                                                                                                                                                                                                                                                                                                                                                                                                                            | Present |            |                |          |
|                                                                                                                                                                                                                                                                                                                                                                                                                                                                                                                                                                                                                                                                                                                                                                                                                                                                                                                                                                                                                                                                                                                                                                                                                                                                                                                                                                                                                                                                                                                                                                                                                                                                                                                                                                                                                                                                                                                                                                                                                                                                                                                                |         |            |                |          |
|                                                                                                                                                                                                                                                                                                                                                                                                                                                                                                                                                                                                                                                                                                                                                                                                                                                                                                                                                                                                                                                                                                                                                                                                                                                                                                                                                                                                                                                                                                                                                                                                                                                                                                                                                                                                                                                                                                                                                                                                                                                                                                                                | Let Go  |            |                |          |
|                                                                                                                                                                                                                                                                                                                                                                                                                                                                                                                                                                                                                                                                                                                                                                                                                                                                                                                                                                                                                                                                                                                                                                                                                                                                                                                                                                                                                                                                                                                                                                                                                                                                                                                                                                                                                                                                                                                                                                                                                                                                                                                                |         |            |                |          |
| A)                                                                                                                                                                                                                                                                                                                                                                                                                                                                                                                                                                                                                                                                                                                                                                                                                                                                                                                                                                                                                                                                                                                                                                                                                                                                                                                                                                                                                                                                                                                                                                                                                                                                                                                                                                                                                                                                                                                                                                                                                                                                                                                             |         |            |                |          |
| Service of the servic | Learn   |            |                | ~        |
|                                                                                                                                                                                                                                                                                                                                                                                                                                                                                                                                                                                                                                                                                                                                                                                                                                                                                                                                                                                                                                                                                                                                                                                                                                                                                                                                                                                                                                                                                                                                                                                                                                                                                                                                                                                                                                                                                                                                                                                                                                                                                                                                |         |            |                |          |
| Ř                                                                                                                                                                                                                                                                                                                                                                                                                                                                                                                                                                                                                                                                                                                                                                                                                                                                                                                                                                                                                                                                                                                                                                                                                                                                                                                                                                                                                                                                                                                                                                                                                                                                                                                                                                                                                                                                                                                                                                                                                                                                                                                              | Move    |            |                |          |
|                                                                                                                                                                                                                                                                                                                                                                                                                                                                                                                                                                                                                                                                                                                                                                                                                                                                                                                                                                                                                                                                                                                                                                                                                                                                                                                                                                                                                                                                                                                                                                                                                                                                                                                                                                                                                                                                                                                                                                                                                                                                                                                                |         |            |                |          |
|                                                                                                                                                                                                                                                                                                                                                                                                                                                                                                                                                                                                                                                                                                                                                                                                                                                                                                                                                                                                                                                                                                                                                                                                                                                                                                                                                                                                                                                                                                                                                                                                                                                                                                                                                                                                                                                                                                                                                                                                                                                                                                                                | Eniou   |            |                |          |
| (::)                                                                                                                                                                                                                                                                                                                                                                                                                                                                                                                                                                                                                                                                                                                                                                                                                                                                                                                                                                                                                                                                                                                                                                                                                                                                                                                                                                                                                                                                                                                                                                                                                                                                                                                                                                                                                                                                                                                                                                                                                                                                                                                           | Enjoy   |            |                |          |
|                                                                                                                                                                                                                                                                                                                                                                                                                                                                                                                                                                                                                                                                                                                                                                                                                                                                                                                                                                                                                                                                                                                                                                                                                                                                                                                                                                                                                                                                                                                                                                                                                                                                                                                                                                                                                                                                                                                                                                                                                                                                                                                                |         |            |                |          |

#### Day One | Daily journal