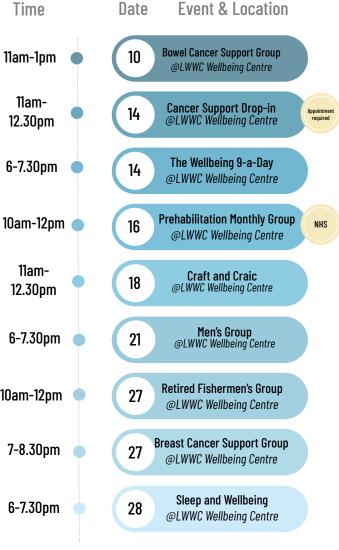

#### **Bowel Cancer Support Group**

2nd Friday of the month | 11am - 1pm

Join a younger bowel cancer patient and an experienced cancer nurse for our monthly support group for anyone affected by bowel cancer.

#### 2nd Tuesday of the month | 11am-12.30pm

The lovely Mags hosts our monthly Cancer Support Drop-in, using her experience as a cancer nurse specialist to support our community.

#### The Wellbeing 9-a-Day

2nd Tuesday of the month | 6 - 7.30pm

Ben and Jonny from Transformational Learning will teach you how to use wellness journals to build the nine foundational habits of a healthy lifestyle.

#### **Men's Group**

3rd Tuesday of the month | 6 - 7.30pm

Join Jonny and Ben for our monthly men's group, where men come together to learn how to progress on their journey in life.

#### **Prehabilitation Monthly Group**

3rd Thursday of the month | 10am - 12pm

Open to newly diagnosed cancer patients in our region, these sessions highlight the value of preparing for treatment by taking part in prehabilitation.

#### **Craft and Craic**

3rd Saturday of the month

11am - 12.30pm

Our ever-popular crafting sessions provide a safe place for crafters of all ages to share their love of crafts.

#### **Retired Fishermen's Group**

4th Monday of the month | 10am - 12pm

Each month we hold a space for retired fishermen to share stories from the sea over a cup of coffee and biscuits.

#### 4th Monday of the month | 7-8.30pm

Women support women through all stages of breast cancer, from diagnosis to recovery, and all the mental, physical and emotional challenges along the way.

#### **Sleep and Wellbeing**

4th Tuesday of the month | 6 - 7.30pm

Generously funded by Morrisons Foundation, these sessions help you to build habits that help you live well through the day and sleep better at night.