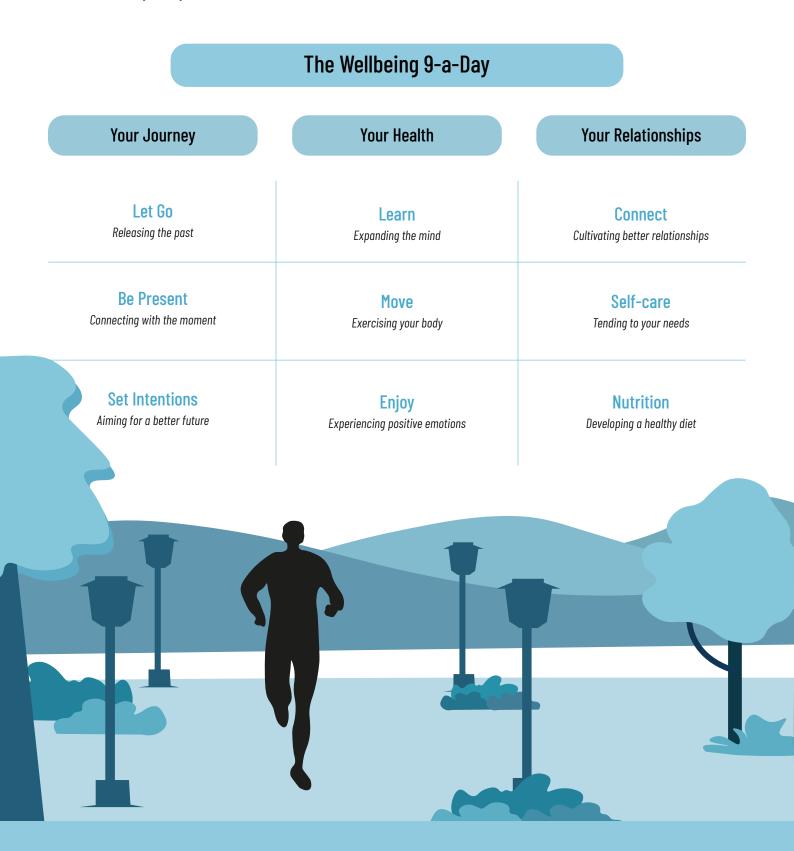

## The Wellbeing 9-a-Day

As we enter 2025, we are excited to share some of the amazing work we have been doing with *The Wellbeing 9-a-Day*. We have been delighted to receive funding for a range of wellness journals that help users build the nine foundational habits of a healthy lifestyle. These are the best understood as The Three Pillars of Wellness, as shown below...

#### The Wellbeing 9-a-Day

For the past few years, we have been developing The Wellbeing 9-a-Day to help people transform their health and wellness for the better. We have been absolutely delighted to receive funding for two new versions of our journals - The Prehab Edition and Wellness Week Edition. Find out more on page 6!