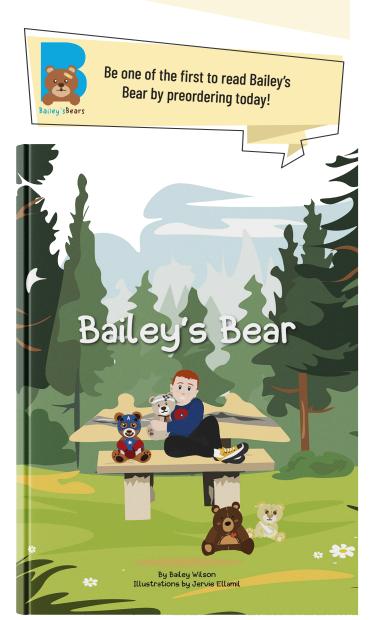

#### **Bailey's Bears**

Our Bailey's Bears project has helped provide over 100 support bears for children affected by cancer. We've also been thrilled

to develop Bailey's Bear, a new kid's book funded by North Standard. Turn to page 10 for a sneak peak!

## Bailey's Bears

Bailey was six when he found out his dad needed surgery. Inspired by the safe bear he was given during lockdown, Bailey used his support bear Bobby to help him through his dad's recovery. Wanting to help others going through similar situations, Bailey started fundraising so that other children could have their own support bears.

If you know a child impacted by cancer who would benefit from a support bear, please fill in the form on our website at

www.livewellwithcancer.co.uk/bailey-s-bear