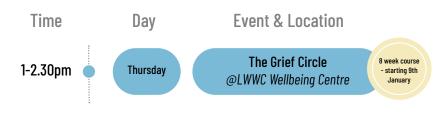

#### **The Grief Circle**

| 1 - 2.30pm

8-week course, starting 9th January

After the success of last year's grief circle, Nicola will be hosting a new 8-week course for those who have lost a loved one, starting 9th January.