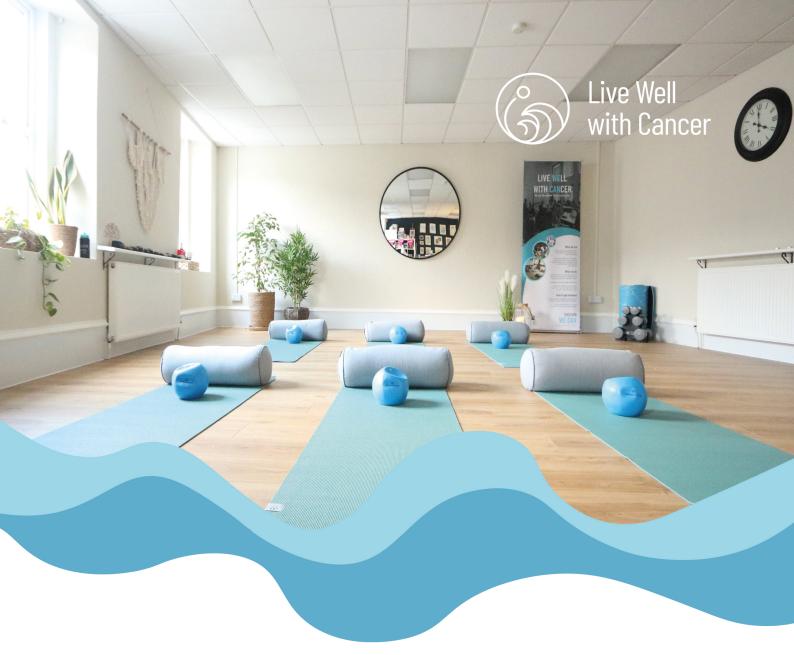

#### **Fun with Acrylics**

Monday | 10am - 12pm

Learn how to paint with acrylics with local artist Michael and have some fun and conversation along the way!

Yoga Drop-in

Monday | 1-2pm

Join us for restorative yoga for beginners led by Michelle, a qualified oncology nurse specialist and yoga instructor.

#### **Movement**

Tuesday | 6 - 7pm | 7 - 8pm

Move your way to better wellbeing with our weekly movement classes led by Beth, the Prehab Lead at Northumbria NHS Foundation Trust!