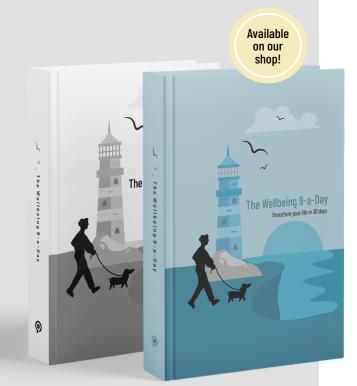

## The Wellbeing 9-a-Day

As we enter 2025, we are excited to share some of the amazing work we have been doing with *The Wellbeing 9-a-Day*. We have been delighted to receive funding for a range of wellness journals that help users build the nine foundational habits of a healthy lifestyle. These are the best understood as The Three Pillars of Wellness, as shown below...

### **Wellness Journals**

The Wellbeing 9-a-Day: For Beginners of All Ages introduces you to the nine foundational habits of a healthy lifestyle. The first edition was funded by National Lottery Community Fund.

30-day Transformation is available to buy now in our online shop. We have wiro bound copies for £10 and hardbacks for £15. Available in white or blue!

We are delighted to announce that we have received funding from Northern Cancer Alliance and The Community Foundation for The Prehab Edition, an 8-week version that helps patients prehabilitate before treatment.