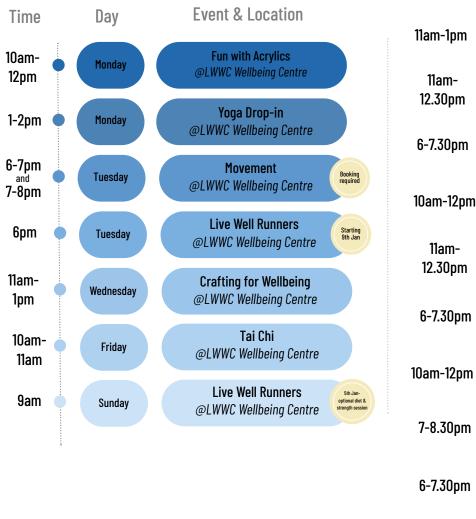

#### **Fun with Acrylics**

Monday | 10am - 12pm

Learn how to paint with acrylics with local artist Michael and have some fun and conversation along the way!

Yoga Drop-in

Monday | 1-2pm

Join us for restorative yoga for beginners led by Michelle, a qualified oncology nurse specialist and yoga instructor.

#### **Movement**

Tuesday | 6 - 7pm | 7 - 8pm

Move your way to better wellbeing with our weekly movement classes led by Beth, the Prehab Lead at Northumbria NHS Foundation Trust!

#### **Live Well Runners**

- Tuesday | 6pm
- Sunday | 9am

Join Live Well Runners for twice weekly sessions run by Holly, a qualified running club leader and nutrition guru!

#### **Crafting for Wellbeing**

Wednesday

11am - 1pm

The wonderful Dawn hosts for a couple of hours of crafting each week, where you can take part in the group sessions or work on your own project!

#### Tai Chi

Thursday

Friday | 10 - 11am

Sandra is a Tai Chi tutor who has made Fridays mornings a sanctuary of gentle exercise and mindful movements.

#### **The Grief Circle**

| 1 - 2.30pm

8-week course, starting 9th January

After the success of last year's grief circle, Nicola will be hosting a new 8-week course for those who have lost a loved one, starting 9th January.