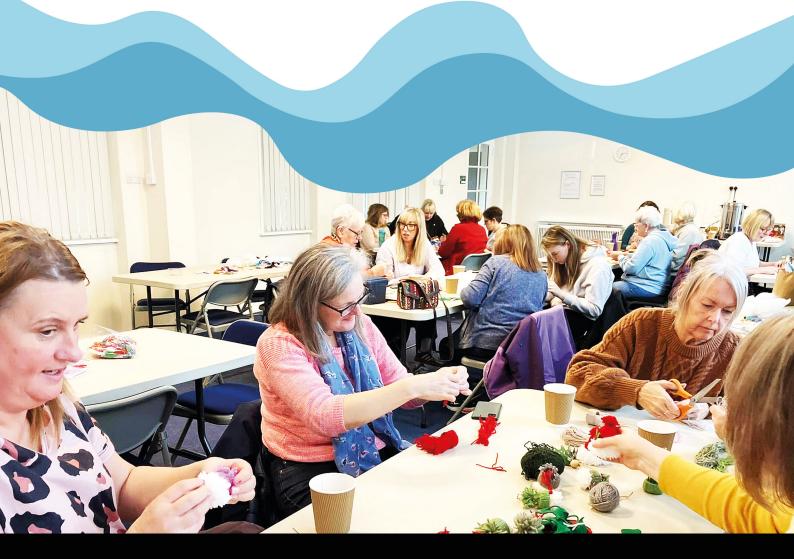

#### **Crafting for Wellbeing**

Wednesday

11am - 1pm

The wonderful Dawn hosts for a couple of hours of crafting each week, where you can take part in the group sessions or work on your own project!

#### **Craft and Craic**

3rd Saturday of the month

11am - 12.30pm

Our ever-popular crafting sessions provide a safe place for crafters of all ages to share their love of crafts.