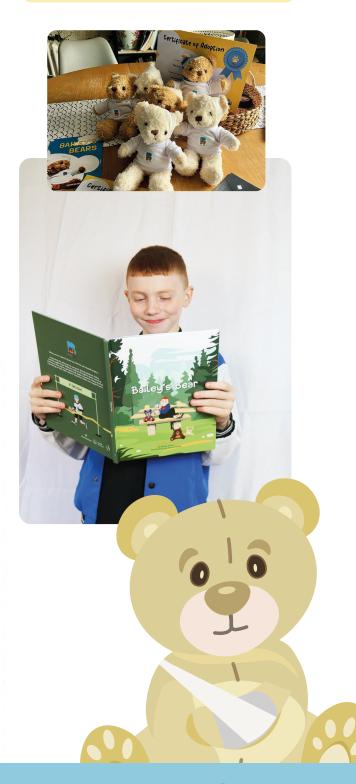

#### **Bailey's Bears**

Our Bailey's Bears project has helped provide over 100 support bears for children affected by cancer. We've also been thrilled

to develop Bailey's Bear, a new kid's book funded by North Standard. Turn to page 10 for a sneak peak!

## Bailey's Bears

Bailey was six when he found out his dad needed surgery. Inspired by the safe bear he was given during lockdown, Bailey used his support bear Bobby to help him through his dad's recovery. Wanting to help others going through similar situations, Bailey started fundraising so that other children could have their own support bears.

If you know a child impacted by cancer who would benefit from a support bear, please fill in the form on our website at

www.livewellwithcancer.co.uk/bailey-s-bear